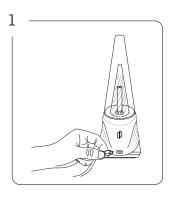

## PREPARATION

FULLY CHARGE YOUR PEAK BASE
Light pulses white when charging
! Low battery = 3 red flashes

FILL GLASS ABOVE AIR HOLES

Remove glass from base before filling with water

! Do not overfill

HOLD TO POWER THE DEVICE ON/OFF
Hold button for 3 seconds