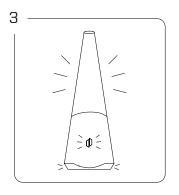

## HOW TO USE

CLICK ONCE TO TOGGLE HEAT SETTINGS

There are four heat settings

Blue lowest - White hottest

! No chamber = 3 white flashes

DOUBLE CLICK TO INITIATE HEAT UP
Pulsing light indicates the mode is active
Press and hold button anytime to exit
! Chamber error = red white red white