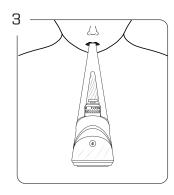

GENTLY INHALE AFTER BUZZ

The device will vibrate and lights will flash 3 times

Use a cotton swab to clean after use

! Device overheating red for 5 seconds