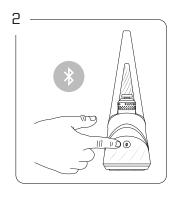

## THE APP

APP INTEGRATION
Unlock special features and more
https://www.puffco.com/pages/app-experience

HOLD THE BUTTON FOR 6 SECONDS

This puts your device in Pairing Mode

KEEP HOLDING UNTIL DEVICE GLOWS BLUE