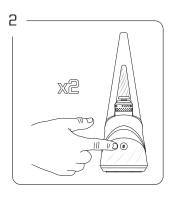

## PREPARATION

FULLY CHARGE YOUR PEAK BASE
Light pulses white when charging
! Low battery = 3 red flashes

FILL GLASS ABOVE AIR HOLES

Remove glass from base before filling with water

! Do not overfill

HOLD TO POWER THE DEVICE ON/OFF
Hold button for 3 seconds