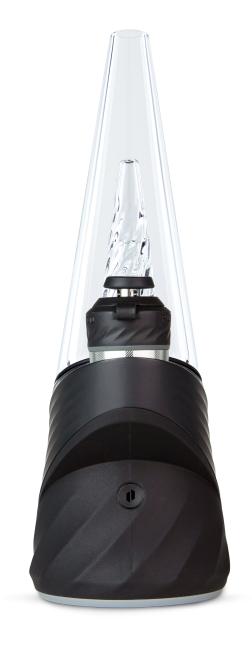

## PEAK PRO

The new Peak Pro is the pinnacle of hash technology. This premium smart rig delivers incredible flavor and unparalleled performance. Unlock the fullest potential of the plant with its single-button interface, deep customization via the Puffco Connect app, and patented 3D Chamber. Featuring the Joystick Cap and laser cut perc slots for improved water filtration, enjoy the best hash experience ever in two beautiful colorways – Onyx and Pearl.

The future of hash is here.

3D Chamber

Real-Time Temperature Control

Large Capacity Chamber

Joystick Cap

Customizable LED Lights

Puffco Connect App

Wireless Charging