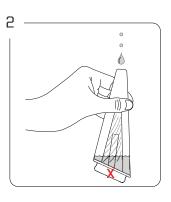

## PREPARATION

FULLY CHARGE YOUR PEAK BASE
Light pulses white when charging
! Low battery = 3 red flashes

FILL GLASS ABOVE AIR HOLES

Remove glass from base before filling with water

! Do not overfill

HOLD TO POWER THE DEVICE ON/OFF
Hold button for 3 seconds