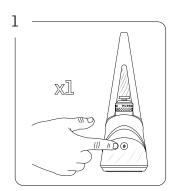

## HOW TO USE

CLICK ONCE TO TOGGLE HEAT SETTINGS

There are four heat settings

Blue lowest - White hottest

! No chamber = 3 white flashes

DOUBLE CLICK TO INITIATE HEAT UP
Pulsing light indicates the mode is active
Press and hold button anytime to exit
! Chamber error = red white red white