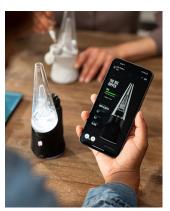

## THE APP

APP INTEGRATION
Unlock special features and more
https://www.puffco.com/pages/app-experience

HOLD THE BUTTON FOR 6 SECONDS

This puts your device in Pairing Mode

KEEP HOLDING UNTIL DEVICE GLOWS BLUE

Use your app to power the Peak Pro