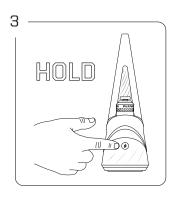

## PREPARATION

FULLY CHARGE YOUR PEAK BASE
Light pulses white when charging
! Low battery = 3 red flashes

FILL GLASS ABOVE AIR HOLES

Remove glass from base before filling with water

! Do not overfill

HOLD TO POWER THE DEVICE ON/OFF
Hold button for 3 seconds